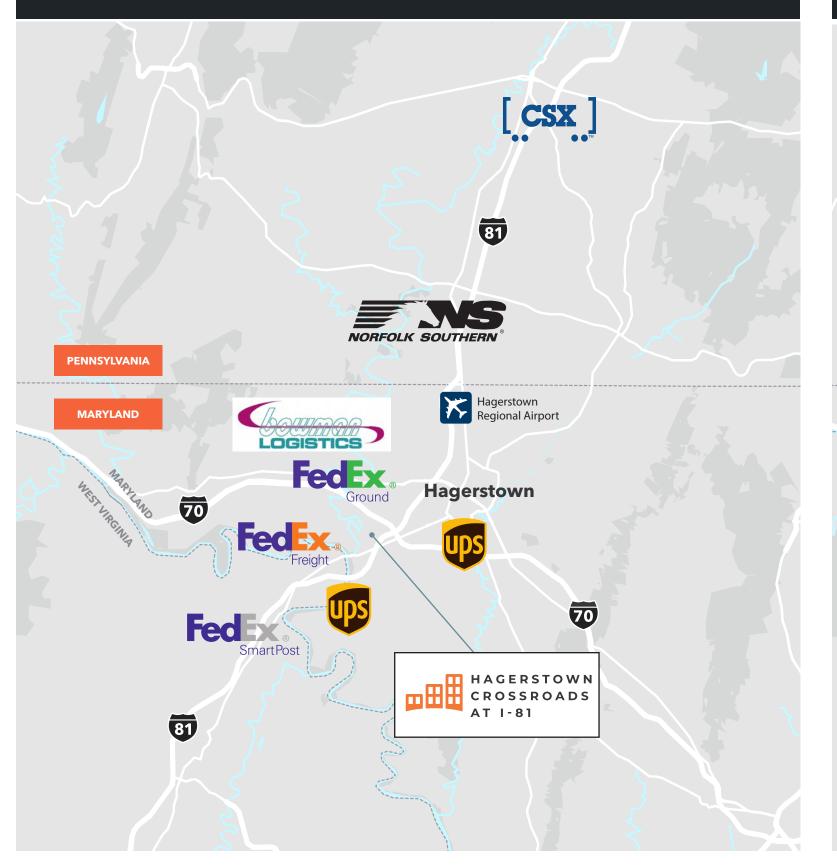

### **HAGERSTOWN** CROSSROADS AT 1-81

825,000 SF CLASS A INDUSTRIAL SPACE **DEMISABLE TO 200,000 SF** 

**READY FOR OCCUPANCY!** 





Todd Hughes

Greg Ferraro

Jason Webb

John Dettleff

Dan Coats

## THE OPPORTUNITY







# POTENTIAL DEMISED FLOOR PLAN #1





# POTENTIAL DEMISED FLOOR PLAN #2





# POTENTIAL DEMISED FLOOR PLAN #3







ACCESS
Immediate Access
to I-70 and I-81

**FUNDRISE** 

HAGERSTOWN CROSSROADS AT I-81

## LOGISTICS PROVIDERS



### CORPORATE PRESENCE



#### Reach 1/3 of the US Population in one day's drive



### **Distance to Major Cities**

81 miles to Washington, D.C.

83 miles to Baltimore, MD

miles to Dover, DE

miles to Philadelphia, PA

> 594 miles to Charleston, SC

**175** 

238 miles to

miles to Columbus, OH New York, NY

406 miles to Charlotte, NC

457 miles to Boston, MA

538 miles to Louisville, KY

166

643 miles to Atlanta, GA 647 miles to

Nashville, TN

335

**Todd Hughes** 443.451.2608 todd.hughes@jll.com

**Greg Ferraro** 443.451.2618 greg.ferraro@jll.com John Dettleff 703.485.8831 john.dettleff@jll.com



Jason Webb 717.791.2207 jason.webb@jll.com Dan Coats 703.891.8410 dan.coats@jll.com



Although information has been obtained from sources deemed reliable, neither Owner nor JLL makes an