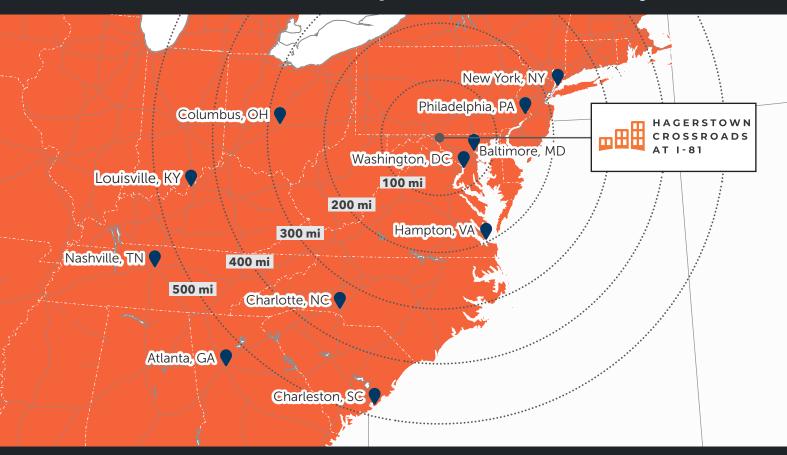

#### Reach 1/3 of the US Population in one day's drive

### **Distance to Major Cities**

81 miles to Washington, D.C.

83 miles to Baltimore, MD

miles to Dover, DE

miles to Philadelphia, PA

> 594 miles to Charleston, SC

**175** 

238 miles to

miles to Columbus, OH New York, NY

406 miles to Charlotte, NC

457 miles to Boston, MA

538 miles to Louisville, KY

166

643 miles to Atlanta, GA 647 miles to

Nashville, TN

335