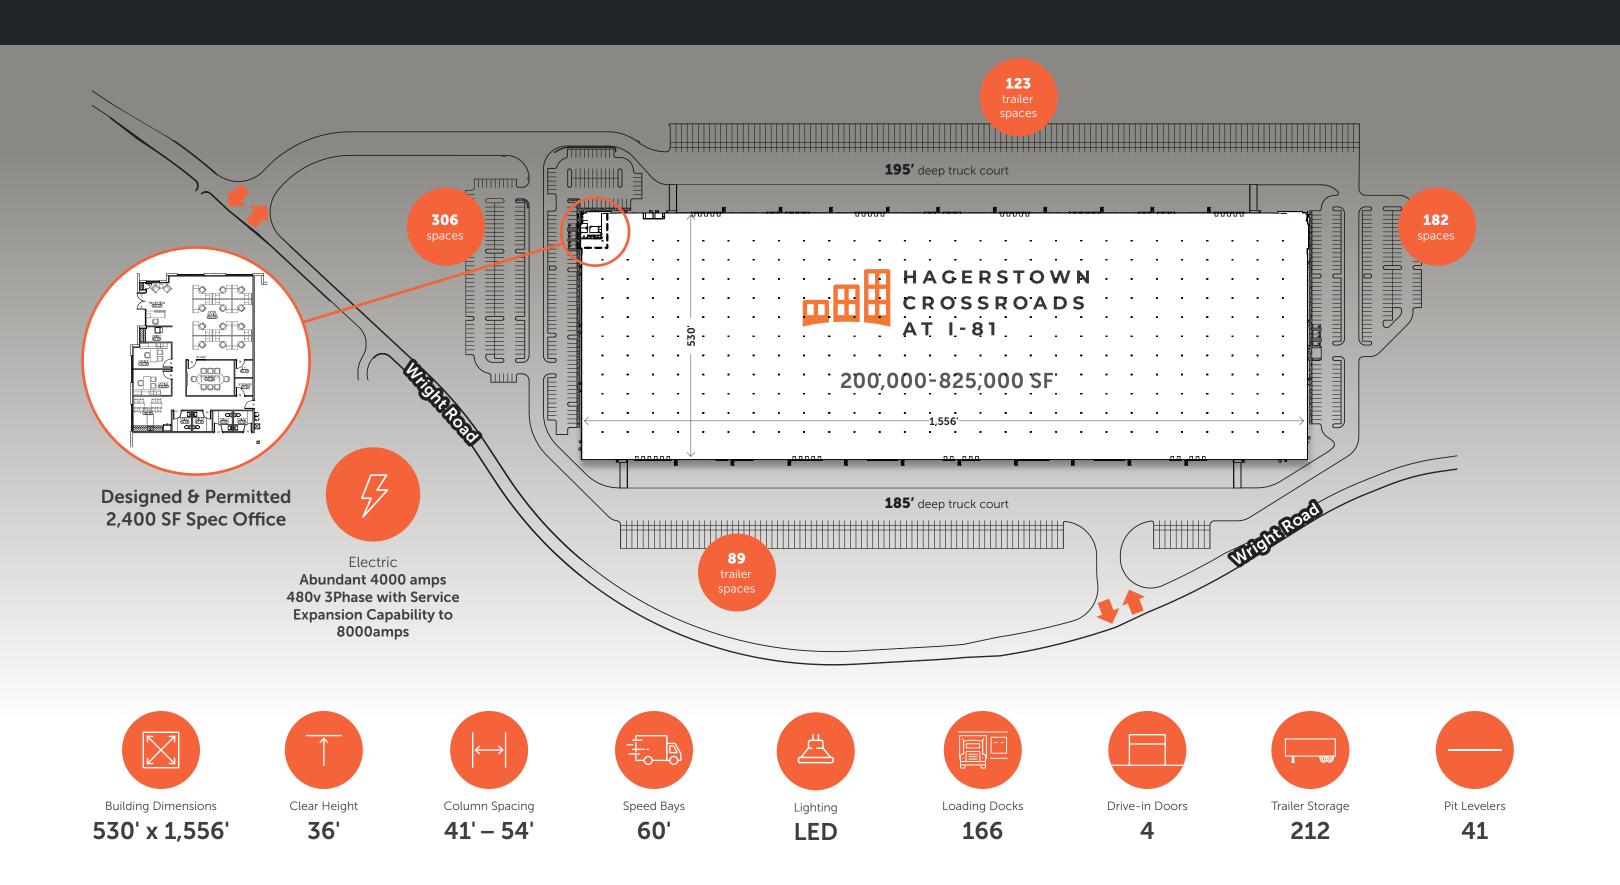

### **HAGERSTOWN** CROSSROADS AT 1-81

825,000 SF CLASS A INDUSTRIAL SPACE **DEMISABLE TO 200,000 SF** 

**READY FOR OCCUPANCY!** 





Todd Hughes

Greg Ferraro

Jason Webb

John Dettleff

Dan Coats

## THE OPPORTUNITY







# POTENTIAL DEMISED FLOOR PLAN #1





# POTENTIAL DEMISED FLOOR PLAN #2





# POTENTIAL DEMISED FLOOR PLAN #3







ACCESS
Immediate Access
to I-70 and I-81

**FUNDRISE** 

HAGERSTOWN CROSSROADS AT I-81

## LOGISTICS PROVIDERS



### CORPORATE PRESENCE



#### Reach 1/3 of the US Population in one day's drive



### **Distance to Major Cities**

81 miles to Washington, D.C.

83 miles to Baltimore, MD

miles to Dover, DE

miles to Philadelphia, PA

> 594 miles to Charleston, SC

**175** 

238 miles to

miles to Columbus, OH New York, NY

406 miles to Charlotte, NC

457 miles to Boston, MA

538 miles to Louisville, KY

166

643 miles to Atlanta, GA 647 miles to

Nashville, TN

335

**Todd Hughes** 443.451.2608 todd.hughes@jll.com

**Greg Ferraro** 443.451.2618 greg.ferraro@jll.com Joh