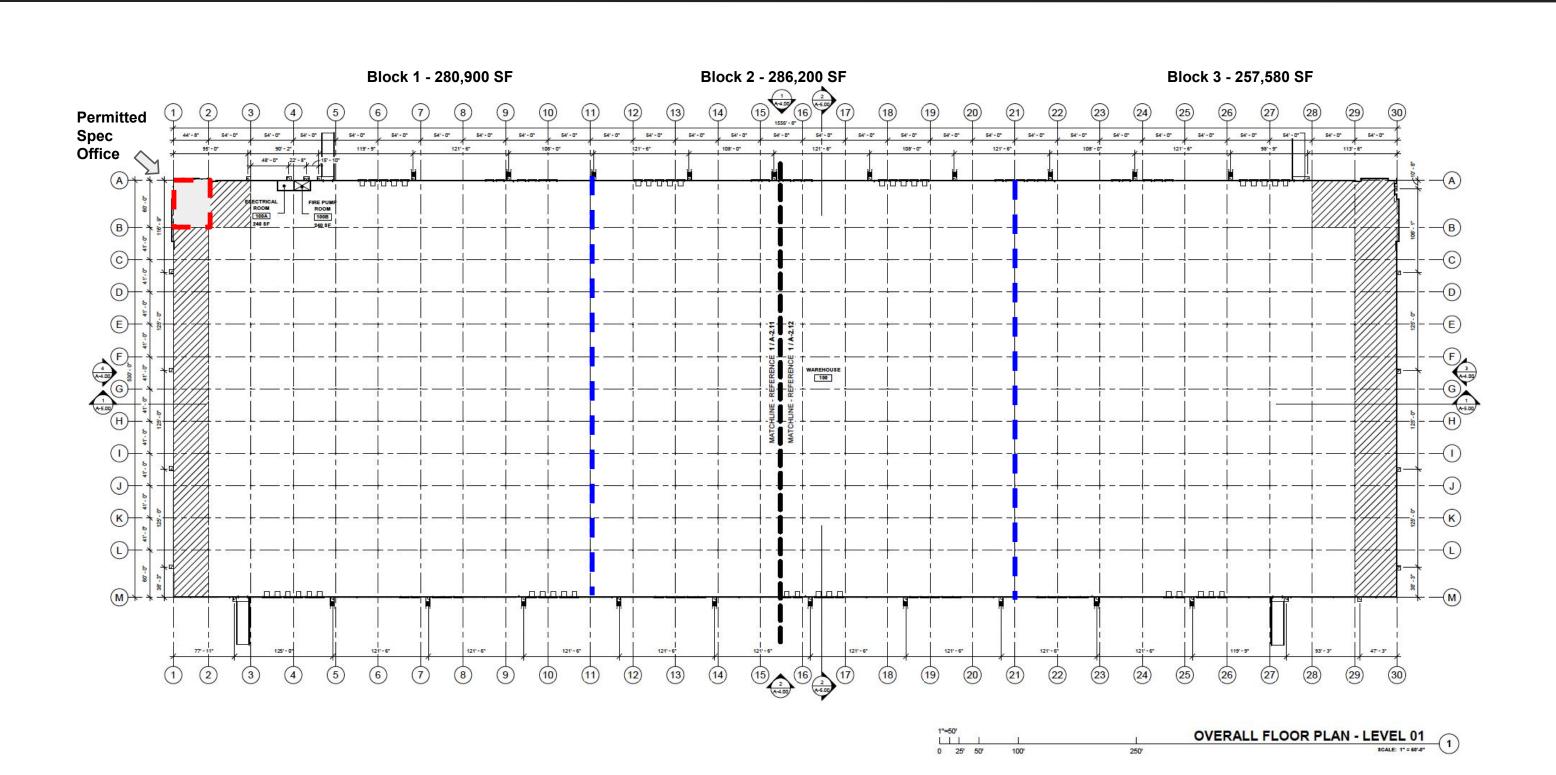

### **HAGERSTOWN** CROSSROADS AT 1-81

825,000 SF CLASS A INDUSTRIAL SPACE **DEMISABLE TO 200,000 SF** 

**READY FOR OCCUPANCY!** 





Todd Hughes

Greg Ferraro

Jason Webb

John Dettleff

Dan Coats

## THE OPPORTUNITY







# POTENTIAL DEMISED FLOOR PLAN #1





# POTENTIAL DEMISED FLOOR PLAN #2





# POTENTIAL DEMISED FLOOR PLAN #3







ACCESS
Immediate Access
to I-70 and I-81

**FUNDRISE** 

HAGERSTOWN CROSSROADS AT I-81

## LOGISTICS PROVIDERS



### CORPORATE PRESENCE



#### Reach 1/3 of the US Population in one day's drive



### **Distance to Major Cities**

81 miles to Washington, D.C.

83 miles to Baltimore, MD

miles to Dover, DE

miles to Philadelphia, PA

> 594 miles to Charleston, SC

**175** 

238 miles to

miles to Columbus, OH New York, NY

406 miles to Charlotte, NC

457 miles to Boston, MA

538 miles to Louisville, KY

166

643 miles to Atlanta, GA 647 miles to

Nashville, TN

335

**Todd Hughes** 443.451.2608 todd.hughes@jll.com

**Greg Ferraro** 443.451.2618 greg.ferraro@jll.com John Dettleff 703.485.8831 john.dettleff@jll.com



Jason Webb 717.791.2207 jason.w