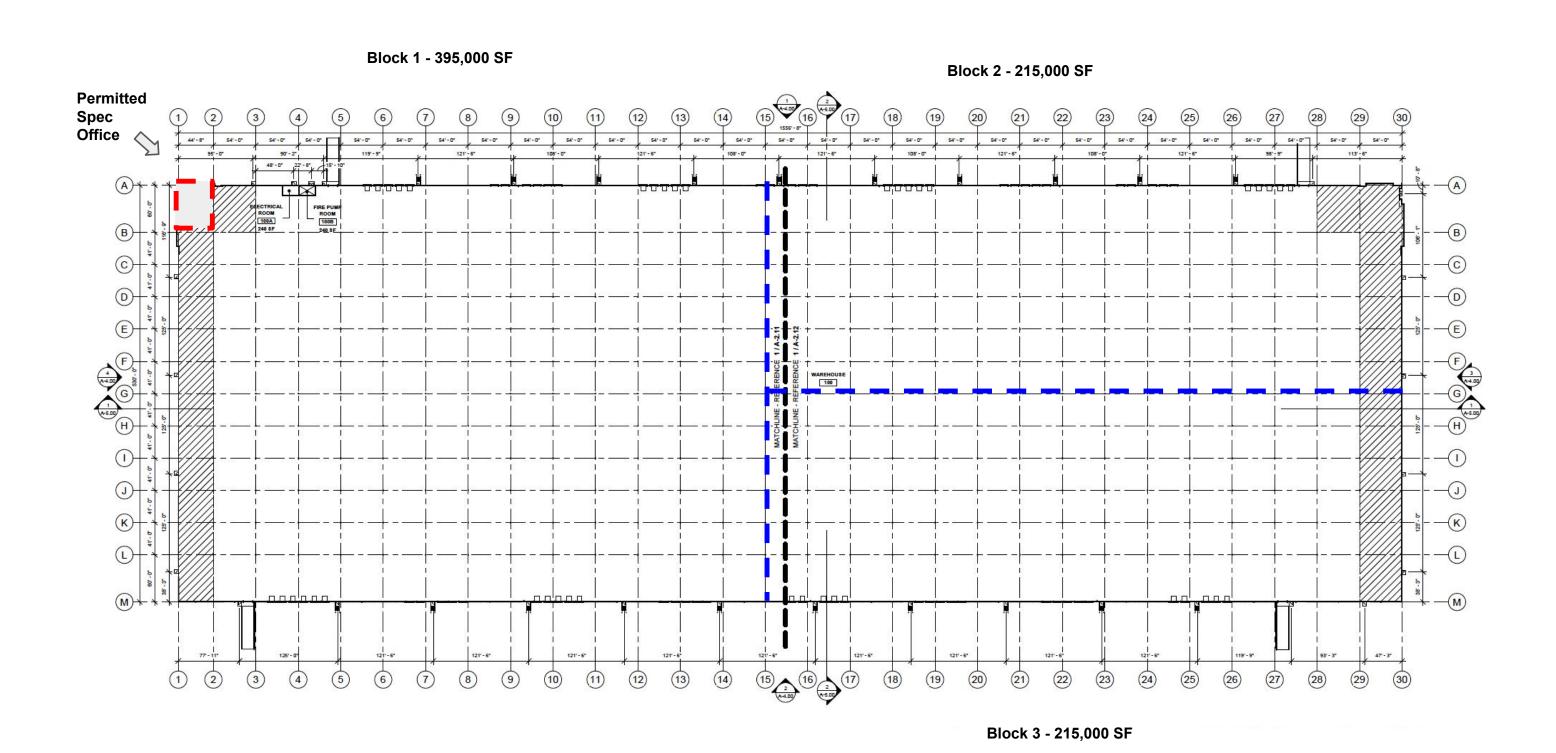

### **HAGERSTOWN** CROSSROADS AT 1-81

825,000 SF CLASS A INDUSTRIAL SPACE **DEMISABLE TO 200,000 SF** 

**READY FOR OCCUPANCY!** 





Todd Hughes

Greg Ferraro

Jason Webb

John Dettleff

Dan Coats

## THE OPPORTUNITY







# POTENTIAL DEMISED FLOOR PLAN #1





# POTENTIAL DEMISED FLOOR PLAN #2





# POTENTIAL DEMISED FLOOR PLAN #3







ACCESS
Immediate Access
to I-70 and I-81

**FUNDRISE** 

HAGERSTOWN CROSSROADS AT I-81

## LOGISTICS PROVIDERS



### CORPORATE PRESENCE



#### Reach 1/3 of the US Population in one day's drive



### **Distance to Major Cities**

81 miles to Washington, D.C.

83 miles to Baltimore, MD

miles to Dover, DE

miles to Philadelphia, PA

> 594 miles to Charleston, SC

**175** 

238 miles to

miles to Columbus, OH New York, NY

406 miles to Charlotte, NC

457 miles to Boston, MA

538 miles to Louisville, KY

166

643 miles to Atlanta, GA 647 miles to

Nashville, TN

335

**Todd Hughes** 443.451.2608 todd.hughes@jll.com

**Greg Ferraro** 443.451.2618 greg.ferraro@jll.com John Dettleff 703.485.8831 john.dettleff@jll.com



Jason Webb 717.791.2207 jason.webb@jll.com Dan Coats 703.891.8410 dan.